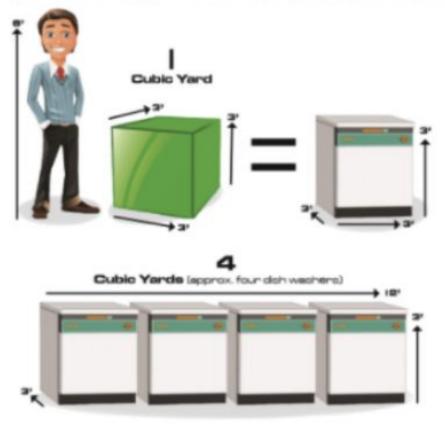

esk, dresser, etc.)
- Please call for exercise equipment as this will damage our trucks.
- Refrigerators and AC Units MUST be tagged with a freon evacuation certificate issued by a licensed agent.
- Appliances (washer, dryer, dishwasher, etc.)
- Hot Water Heaters Must be drained.
- Fencing/Decking/Siding (please remove nails, cut into lengths 4' or less, and tie and bundle under 50 pounds, limit six bundles per bulk day)
- Basketball goals (broken down into sections 4' or shorter, no concrete in base or poles)
- Carpeting/Flooring (please cut into lengths 4' or shorter and tie, bundle under 50 pounds, limit six bundles)
- NO CONTRACTOR-PRODUCED WASTE WILL BE COLLECTED. This includes construction, demolition, and renovation material.

### Understanding What Four (4) Cubic Yards Looks Like



## **Bulk and Holiday Calendar**

## 2025

| BU | LK | T | RA | 5 | н |
|----|----|---|----|---|---|
|    |    |   |    |   |   |

HOLIDAY - ONE DAY DELAY

|    |    | Ja | inua | ٩Y |    |    |
|----|----|----|------|----|----|----|
| s  | м  | Т  | W    | Т  | F  | S  |
|    |    |    | 1    | 2  | 3  | 4  |
| 5  | 6  | 7  | 8    | 9  | 10 | 11 |
| 12 | 13 | 14 | 15   | 16 | 17 | 18 |
| 19 | 20 | 21 | 22   | 23 | 24 | 25 |
| 25 | 27 | 28 | 29   | 30 | 31 |    |

|    |    | Fe | brua | агу |    |    |
|----|----|----|------|-----|----|----|
| s  | м  | Т  | W    | Τ   | F  | s  |
|    |    |    |      |     |    | 1  |
| 2  | 3  | 4  | 5    | 6   | 7  | 8  |
| 9  | 10 | 11 | 12   | 13  | 14 | 15 |
| 16 | 17 | 18 | 19   | 20  | 21 | 22 |
| 23 | 24 | 25 | 26   | 27  | 28 |    |

|   |