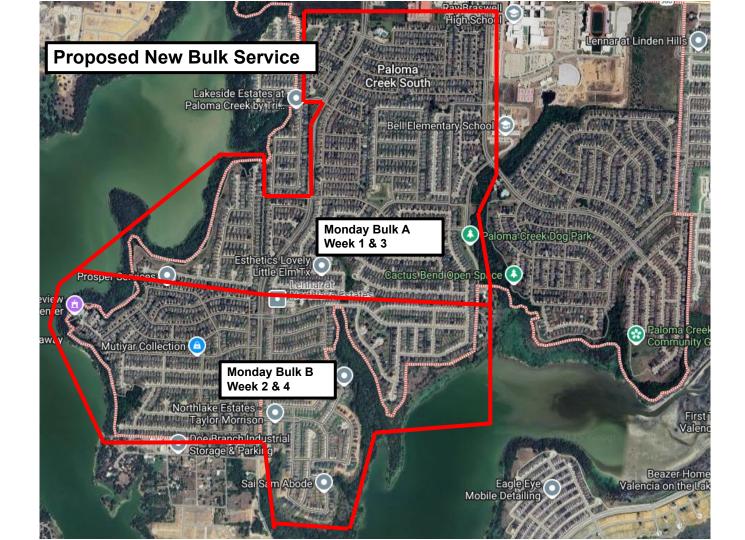

# **Bulk Waste**

BULK, EXTRA TRASH,LIMBS, AND BRUSH. Placed outside of the trash container is collected 2nd and 4th weeks each month on your normal trash day.

You may place out the following without scheduling: