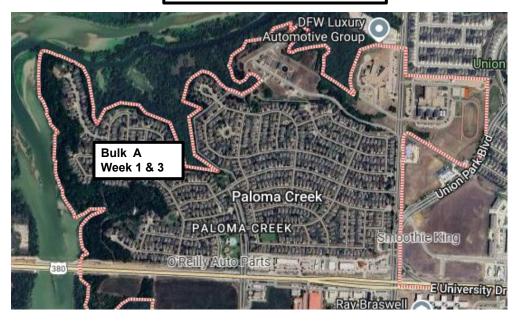

# **Bulk Waste**

BULK, EXTRA TRASH,LIMBS, AND BRUSH. Placed outside of the trash container is collected 2nd and 4th weeks each month on your normal trash day.

You may place out the following without scheduling: