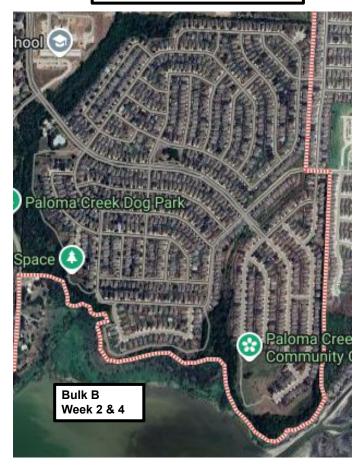

# **Bulk Waste**

BULK, EXTRA TRASH,LIMBS, AND BRUSH. Placed outside of the trash container is collected 2nd and 4th weeks each month on your normal trash day.

You may place out the following without scheduling:

- Four (4) yards of bulk, extra trash, limbs, and brush.
- Bulk items include furniture, mattresses, appliances, carpet, hot-water heaters, and fence panels. Fence panels must be cut into 4'x4' sections.
- Limbs/brush must be tied and bundled in piles measuring no larger than 3'x3'x3' and must be under 50 pounds.
- Christmas tree collection shall occur on the first collection day after the New Year.